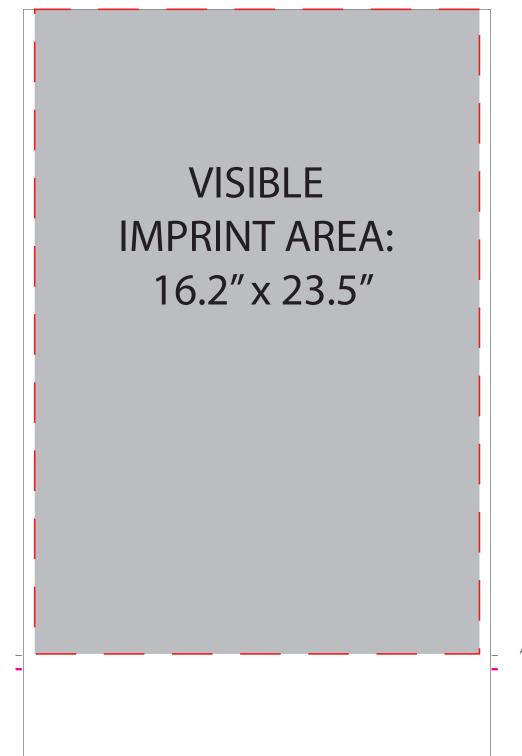

## 17" x 24" RETRACTABLE STAND WITH BANNER

This template is designed for a retractable stand with banner (16.5" W x 24" H).

## ART GUIDELINES AND SET-UP INSTRUCTIONS

- Banner must be prepared to fit within the 16" W x 28" H template (includes bleed), with the viewable area of the banner fitting within the main 16.2" W x 23.5 "H area; the finished product will be 16.5" W x 24" H.
- Vector artwork must have outlined fonts
- Raster artwork looks best at 300dpi resolution.